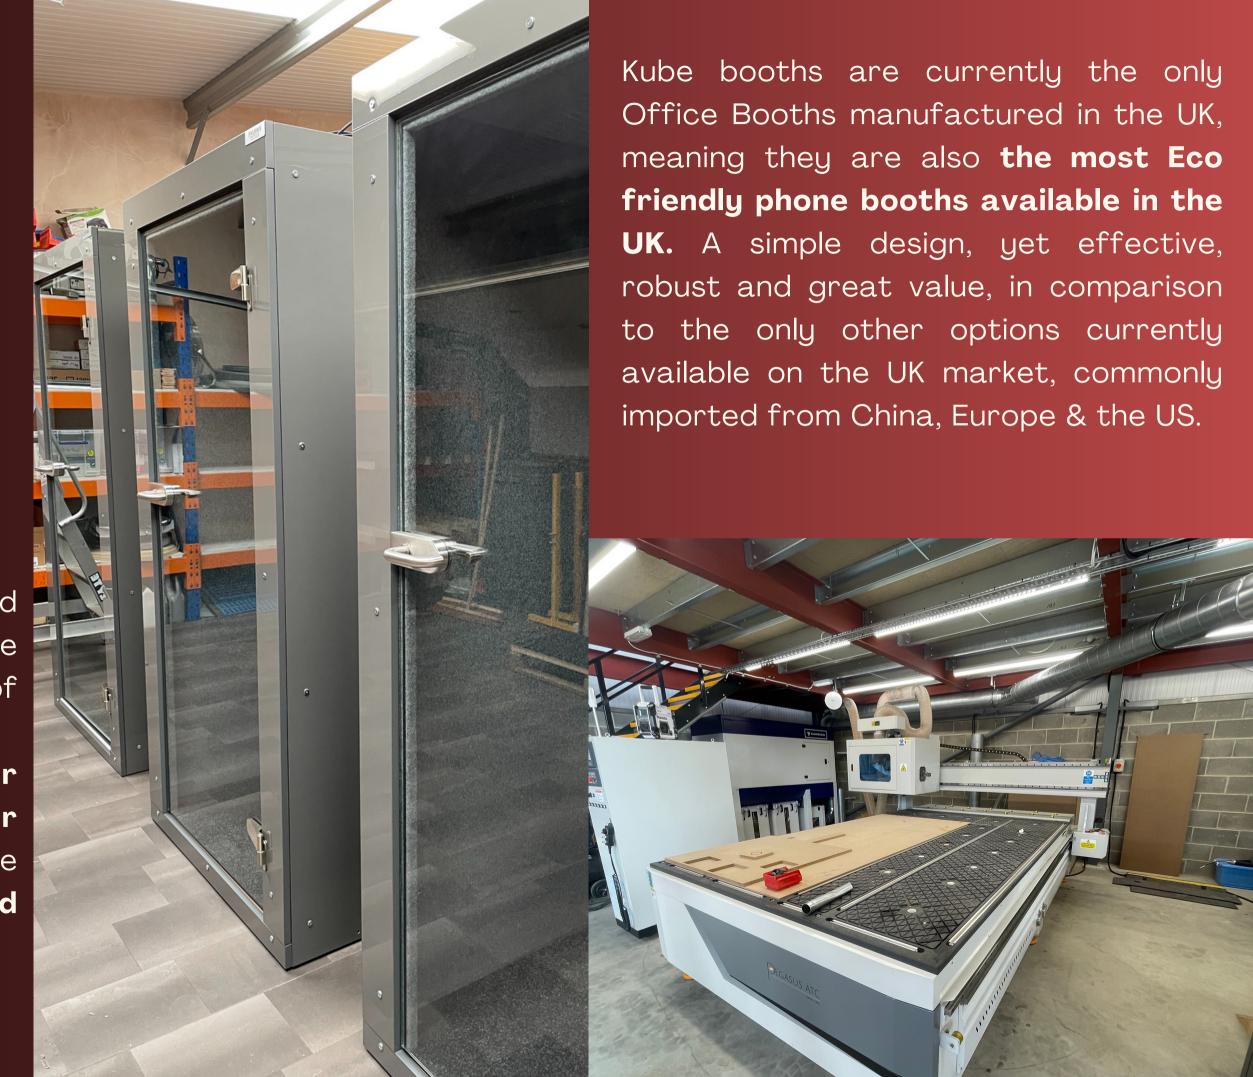

### MADE IN THE UK

Each Kube Office Booth is manufactured here in North Yorkshire, using only the highest quality materials, machinery, and of course, a good old pair of hands.

At Kube, we always strive to reduce our carbon footprint by sourcing 90% of our materials locally, ensuring they are sustainable, and by using recycled materials where ever possible.