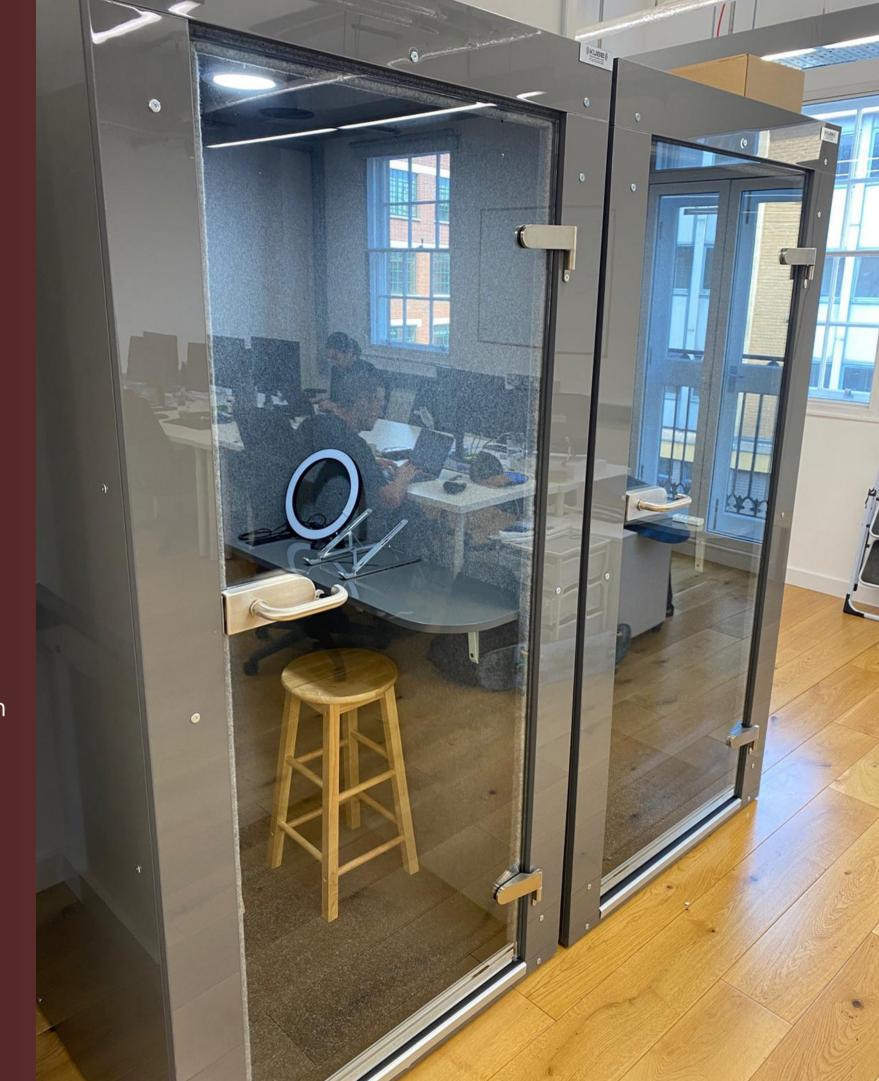

# DESIGNED FOR CONVENIENCE

- LED Lighting With Colour & Brightness Options
- Active Ventilation
- Integrated Work Space
- UK Double Sockets & USB Points
- Interior Acoustic Lining
- High Quality, Easy Clean Melamine Exteriror
- 8mm Toughened Safety Glass
- Remote Controlled

# WHAT WE OFFER?

- 1 Person Telephone Booths
  2 Person Meeting Pods
  4-6 Person Meeting Rooms
- Competetive pricing & multiple order discount
- Standard & Enhanced Range to suit your needs of sound reduction
- 18 years of sound proofing and sound reduction experience
- Delivery & installation service