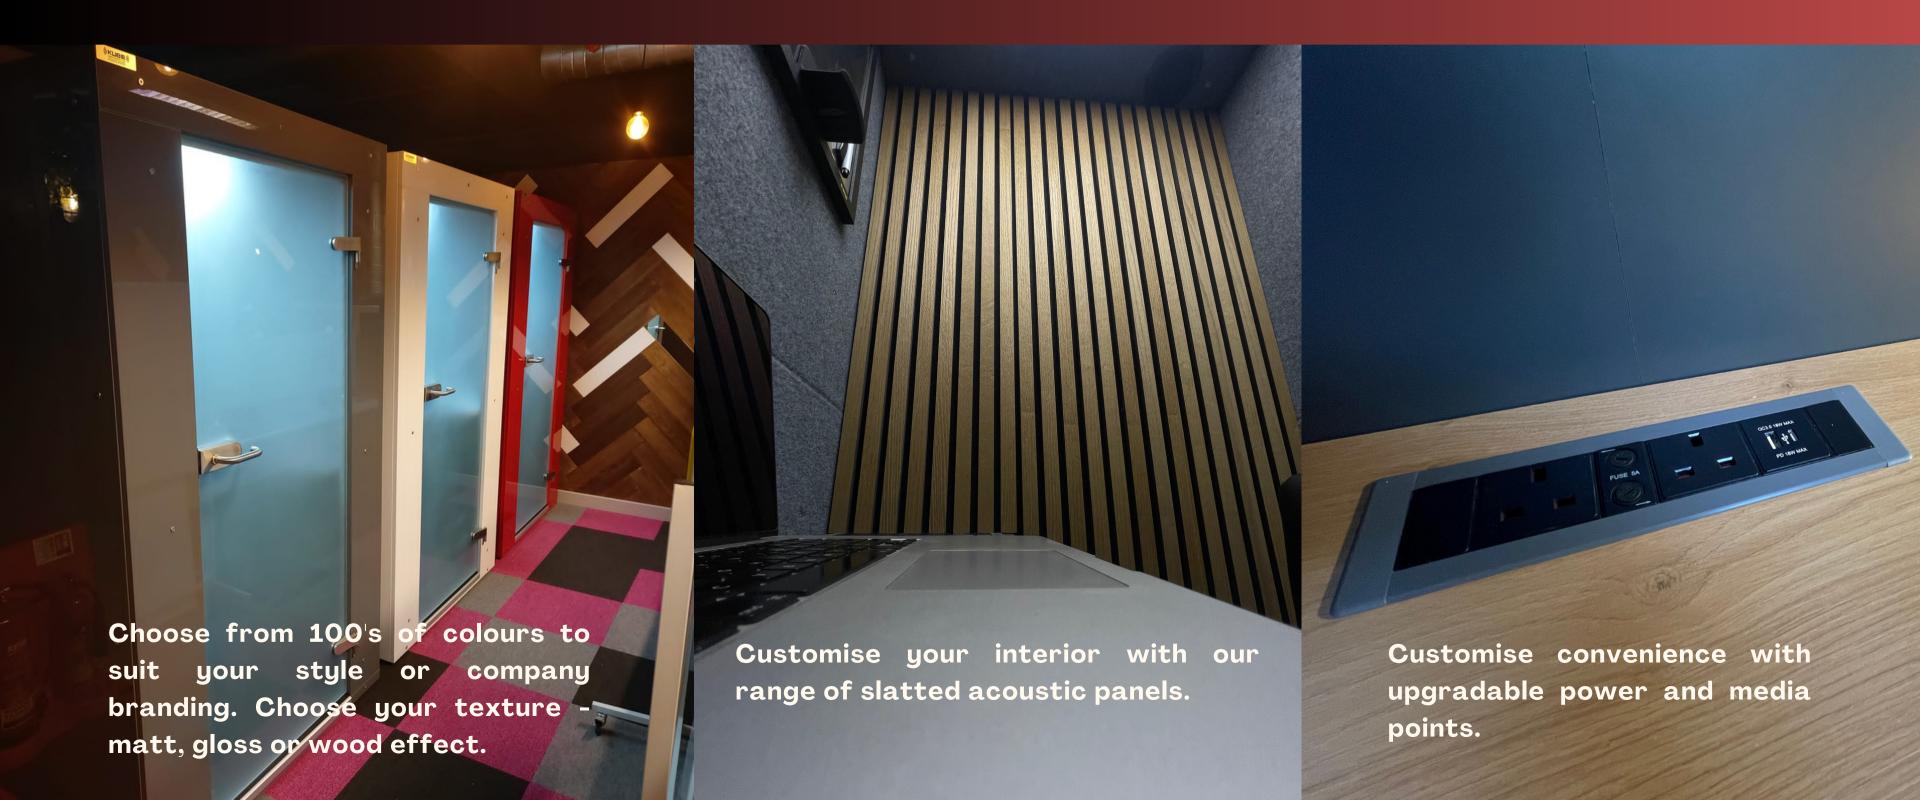

# DESIGNED FOR CONVENIENCE

- LED Lighting With Colour & Brightness Options
- Active Ventilation
- Integrated Work Space
- UK Double Sockets & USB Points
- Interior Acoustic Lining
- High Quality, Easy Clean Melamine Exteriror
- 8mm Toughened Safety Glass
- Remote Controlled